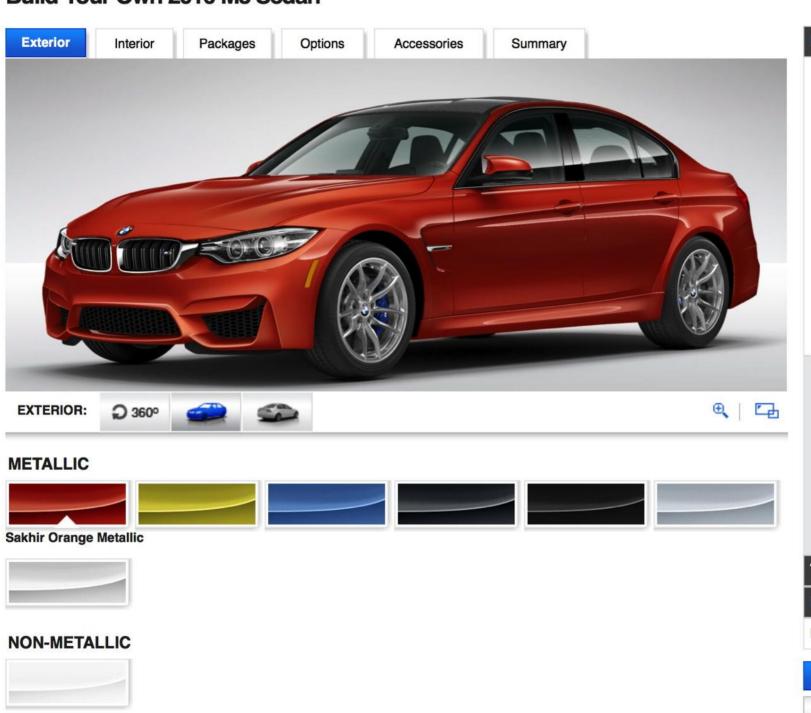

### Build Your Own 2016 M3 Sedan

| 3.0 liter, inline 6<br>Technology | 6-cylinder with M TwinPowe                     | r Turbo |
|-----------------------------------|------------------------------------------------|---------|
| Rear-wheel driv                   | ve                                             |         |
| See all standa                    | ard features                                   |         |
| BASE MSRP                         |                                                | \$63,20 |
| Sakhir                            | Orange Metallic                                | \$55    |
| Black I                           | Extended Merino Leather                        | \$95    |
|                                   | n Fiber Interior Trim with<br>Chrome highlight | \$      |
|                                   | Wheel V-Spoke Style 513<br>Performance Tires   | \$      |
| Manual Transm                     | nission                                        | \$      |
| Destination &                     | Handling:                                      | \$99    |

## cost with all new BMW Vehicles. 4 Years/50,000 Miles Warranty 4 Years/50,000 Miles Maintenance Program 4 Years/Unlimited Mileage Included

| Total MSRD as Ruilt | \$65.605 |
|---------------------|----------|

Roadside Assistance

| Estimated Lease | ₽ \$782/mo |
|-----------------|------------|
|-----------------|------------|

Rates for 60625 Change Details