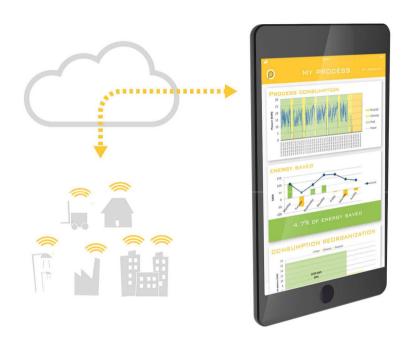

# INTERNET OF ELECTRICAL MACHINES

connected services

both 220V and Internet to the machines

energy monitoring, predictive maintenance, new marketing services