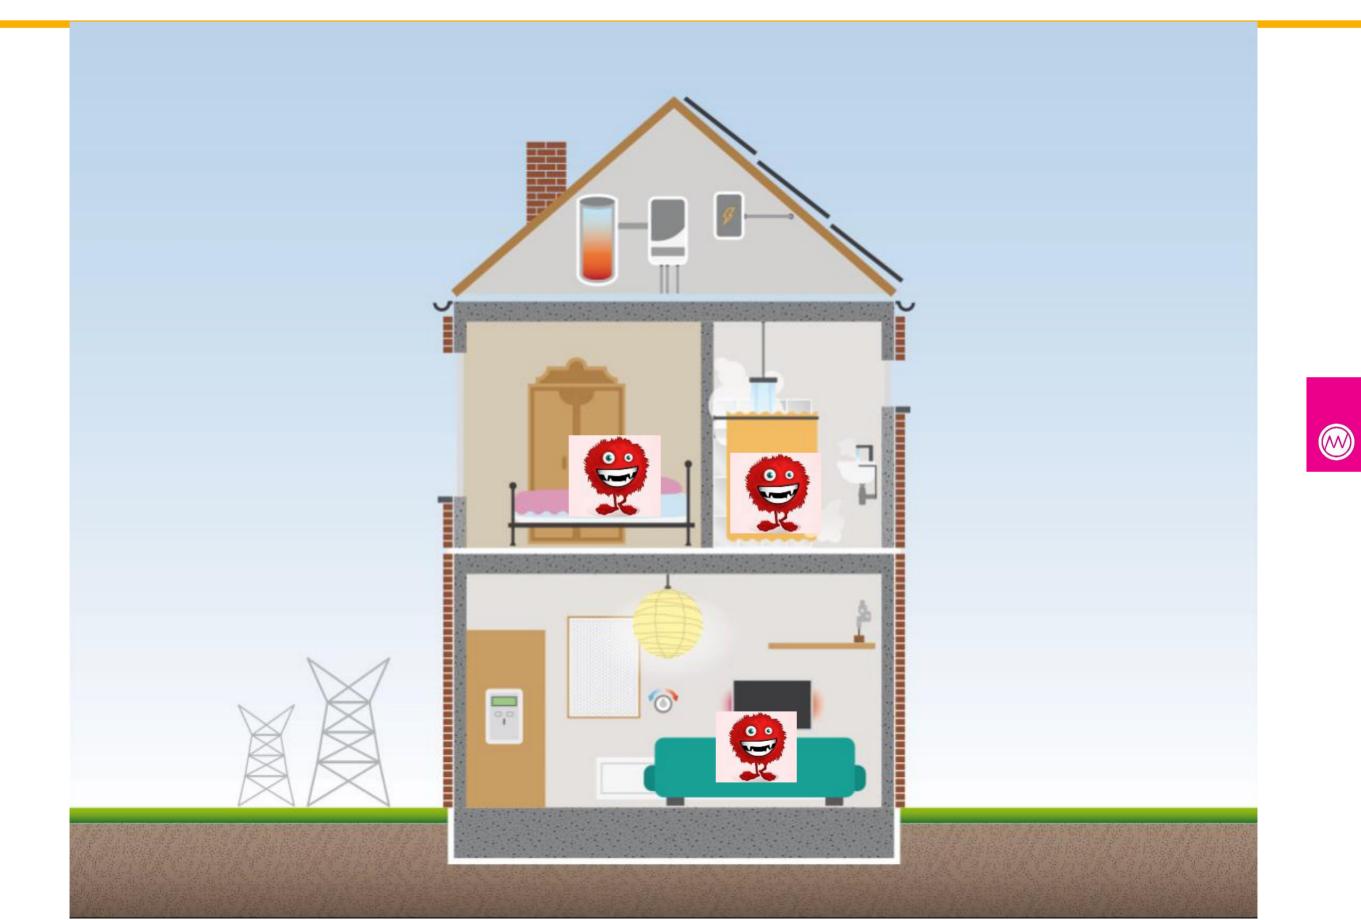

## **BE CONSCIOUS OF YOUR ENERGY USE**

### Scientific research shows

Inefficient houses: lower energy use

Efficient houses: energy use rises

can become 40%

TBB The Business Booster BY KIC INNOENERGY