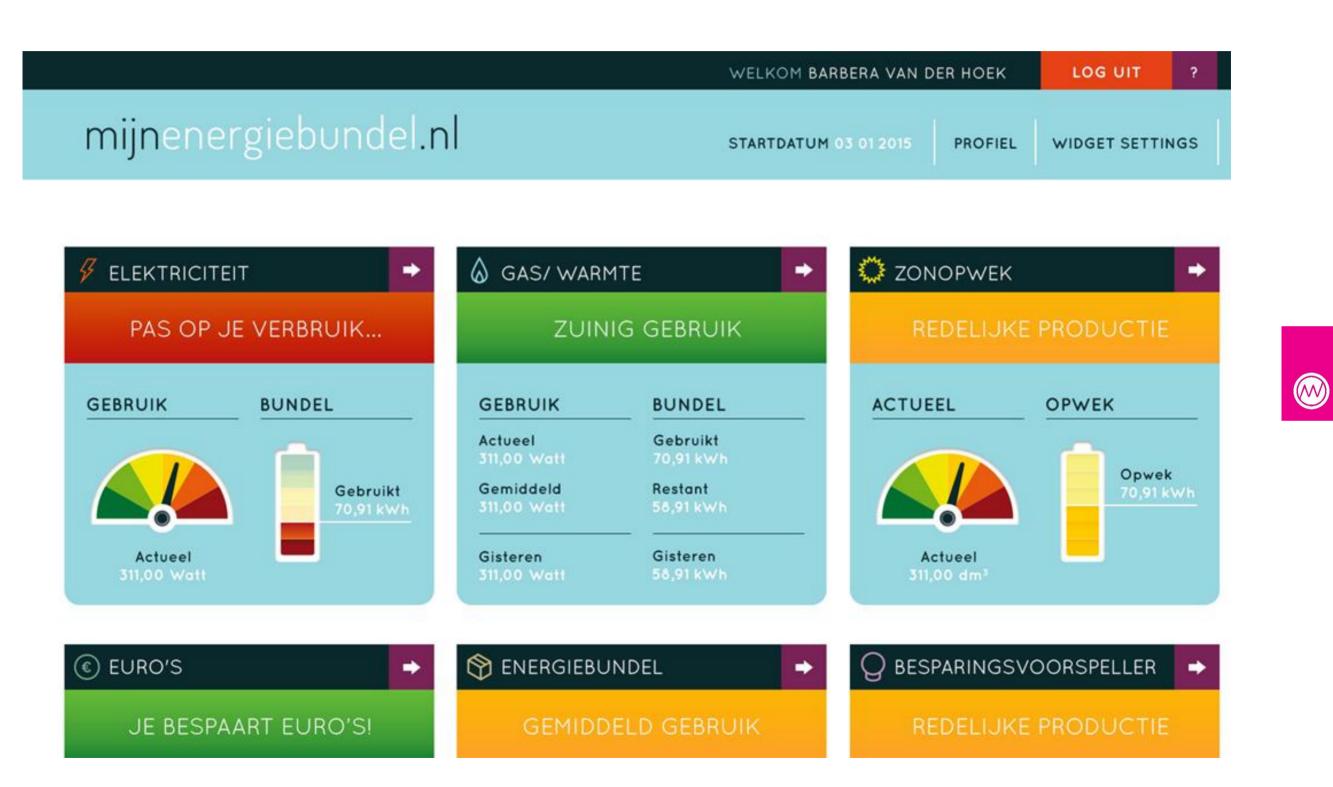

### Watch-E solution

TBB B KIC INNOENERGY

TAM 0-onthemetre and market share **TBB**. The Business Booster BY KIC INNOENERGY

#### Do it Yourself

Your customers can save energy easily by taking the right actions. As a result of the new insights through our energy portal they