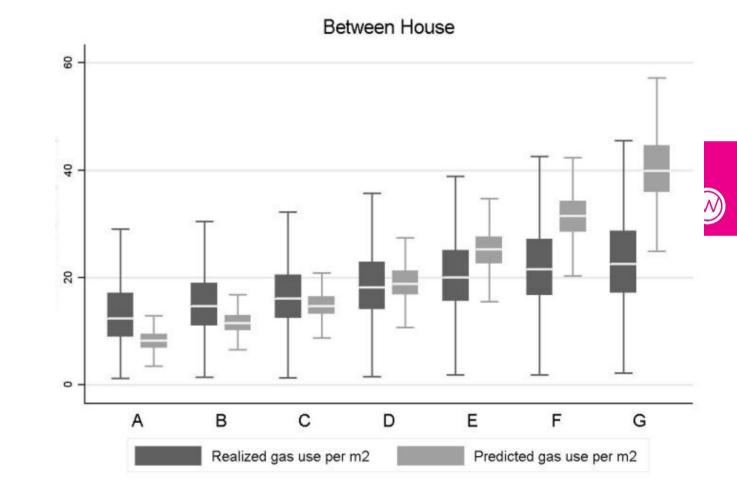

### Scientific research shows

Inefficient houses: lower energy use

Efficient houses: energy use rises

can become 40%

TBB The Business Booster BY KIC INNOENERGY