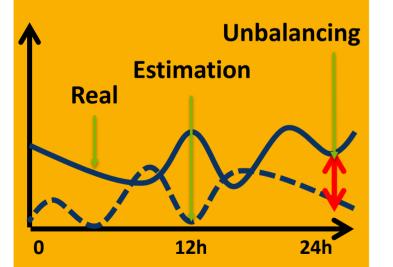

#### Loss due to unbalancing of Energy production

Losses resulting from failures and downtime High Service costs