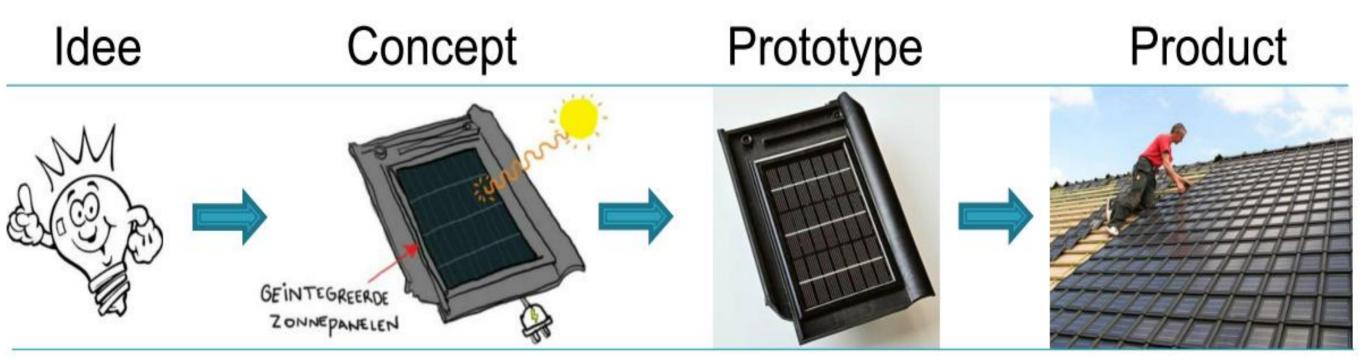

## **Smartroof Suntiles**

Just place it, connect it and produce your own green energy

Herreweghe Lode - GM 21 October 2015 - Berlin



## Aesthetics ?



TBB B KIC INNOENERGY

### Suntile was born!







#### 75 Wp/m<sup>2</sup>

125 Wp/m<sup>2</sup>



#### No special underroof





#### Calibres facilitate placing the tiling battens





### DC Cabling on the underroof





#### From bottom to top / left to right





#### **Electrical connection**





### Light weight





### It's a roofer's job







#### **Centralized Inverter**





## **Optimizers with Inverter**







#### 16 Smartroof Suntiles







#### **Maintenance**

# We can replace the PV element without demounting the Suntile!









### **Energy neutral**

## 10 years pay back





#### **Certifications**

#### – IEC 61215 certified

#### - IEC 61730 - 1 & 2 certified





#### Patented









#### International trademark

## – For Smartroof : **SMARTROOF**

## - For Smartile : **SMARTILE**



#### Market :