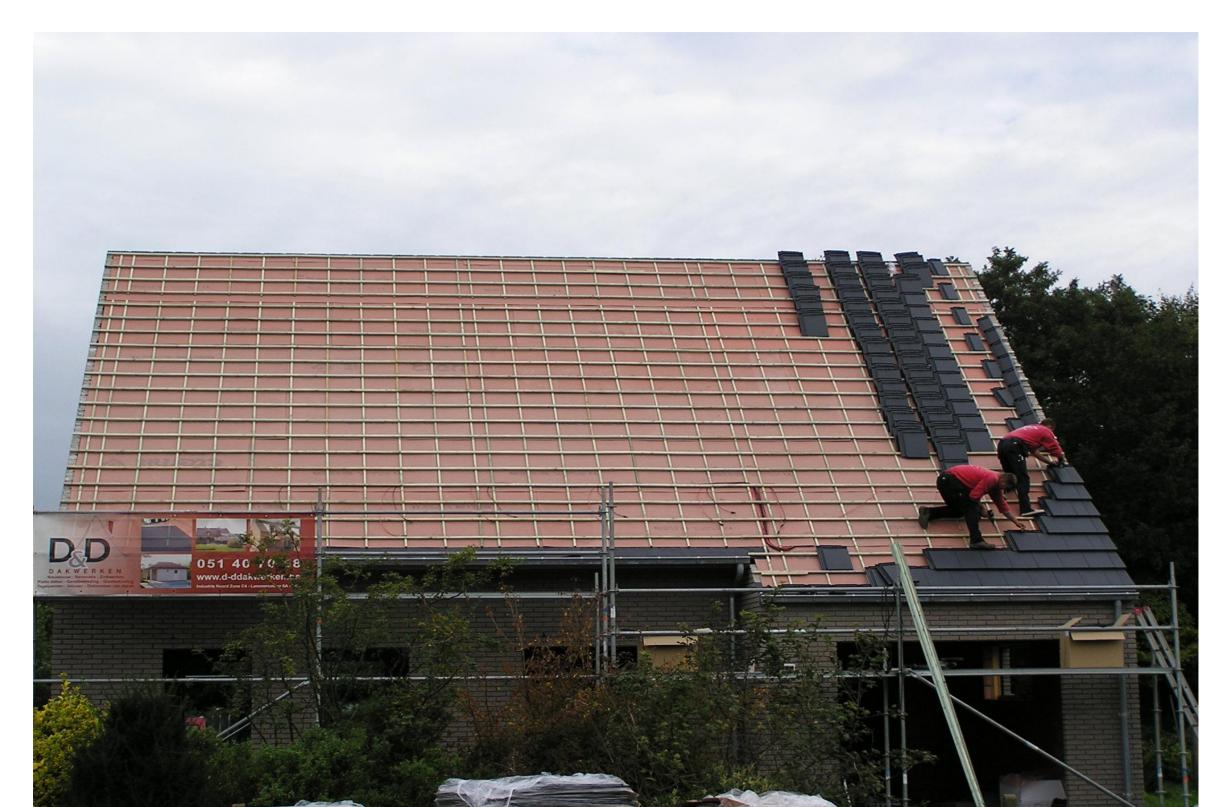

## **Smartroof Suntiles**

Just place it, connect it and produce your own green energy

Herreweghe Lode - GM 21 October 2015 - Berlin



## Aesthetics ?



TBB B KIC INNOENERGY

### Suntile was born!







#### 75 Wp/m<sup>2</sup>

125 Wp/m<sup>2</sup>



#### No special underroof





#### Calibres facilitate placing the tiling battens





### DC Cabling on the underroof





#### From bottom to top / left to right





#### **Electrical connection**





### Light weight





### It's a roofer's job







#### **Centralized Inverter**





## **Optimizers with Inverter**







#### 16 Smartroof Suntiles







#### **Maintenance**

# We can replace the PV element without demounting the Suntile!









### **Energy neutral**

## 10 years pay back





#### **Certifications**

#### – IEC 61215 certified

#### - IEC 61730 - 1 & 2 certified





#### Patented









#### International trademark

## – For Smartroof : **SMARTROOF**

## - For Smartile : **SMARTILE**



#### Market : residential houses

#### - Renovations



#### New constructions



### **Compatibi