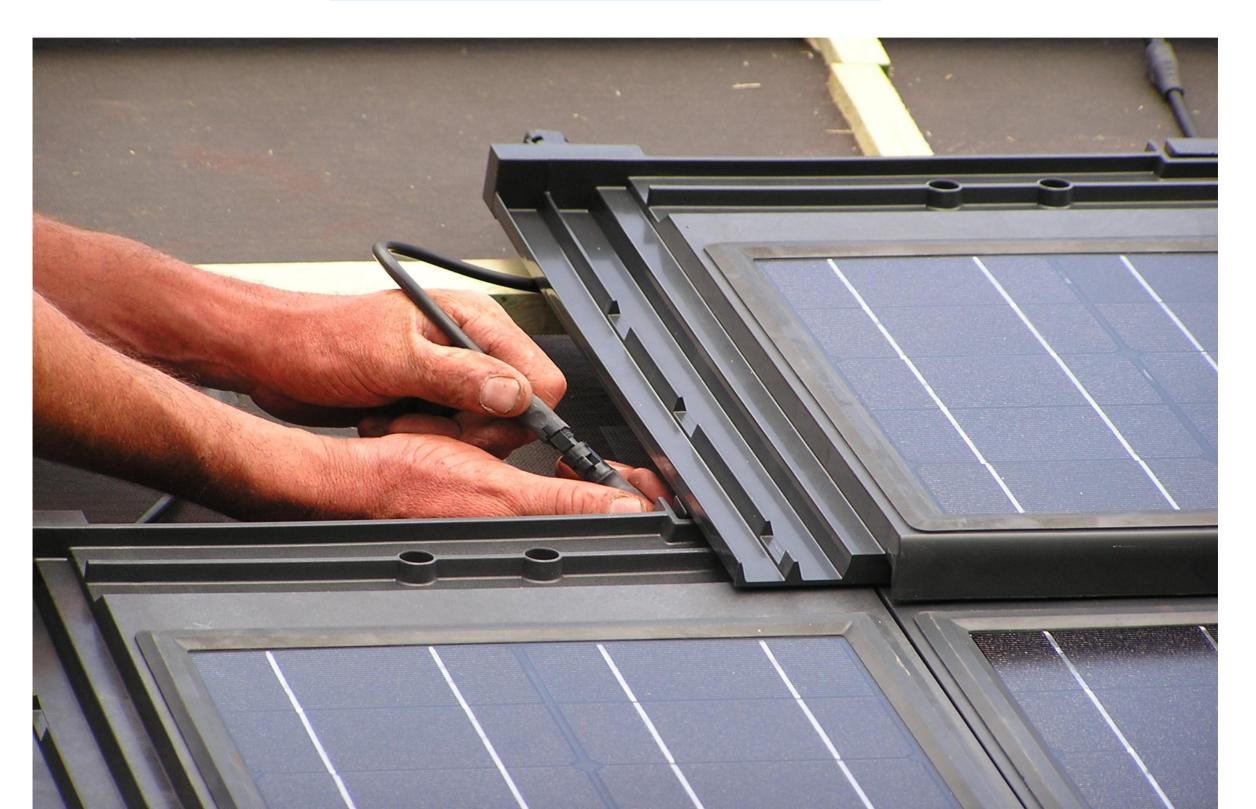

### DC Cabling on the underroof

#### From bottom to top / left to right

#### **Electrical connection**