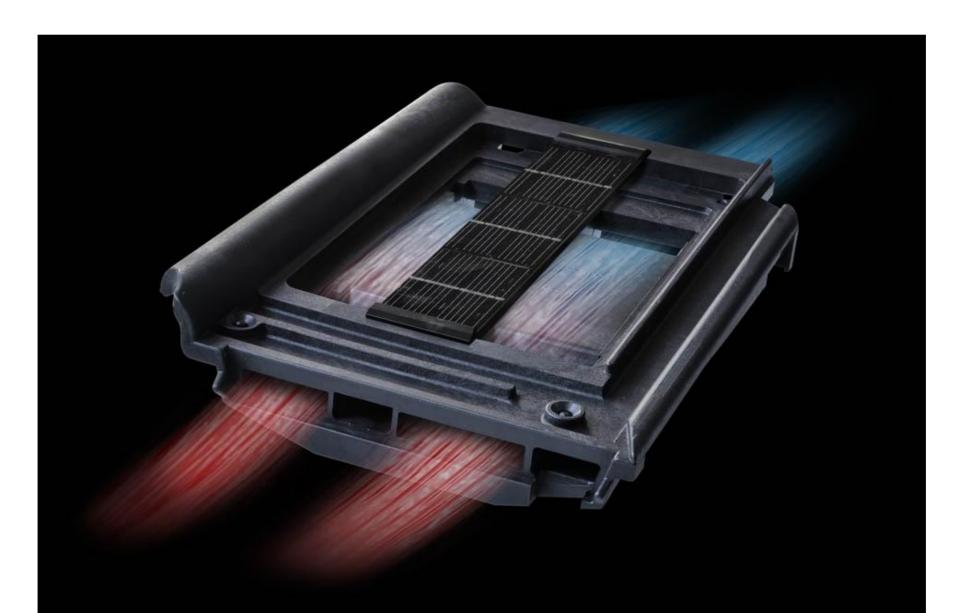

### DC Cabling on the underroof

#### From bottom to top / left to right

### Light weight