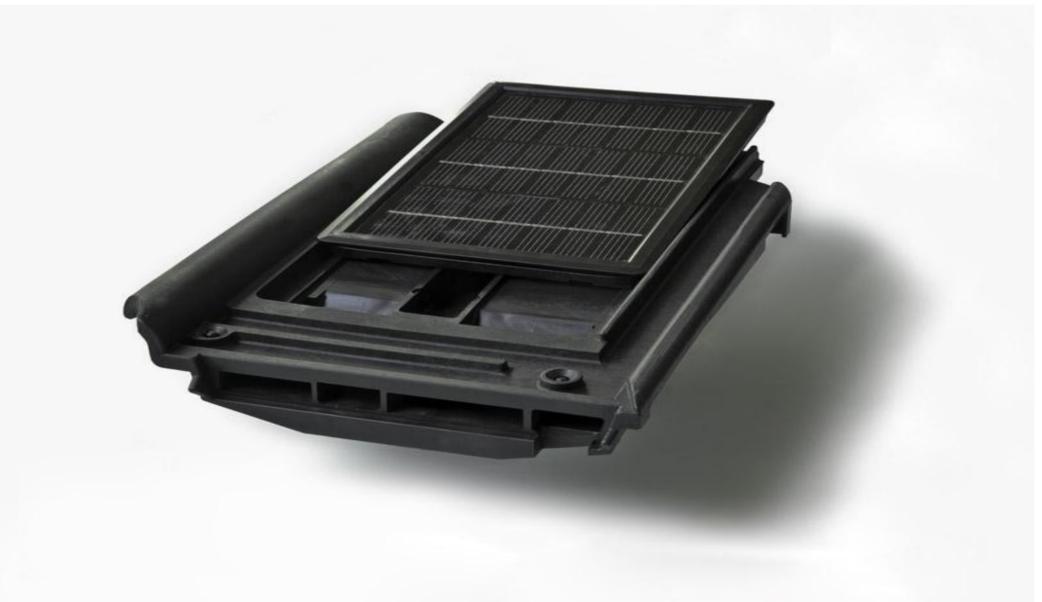

### Suntile was born!

#### 75 Wp/m<sup>2</sup>

125 Wp/m<sup>2</sup>

### Light weight