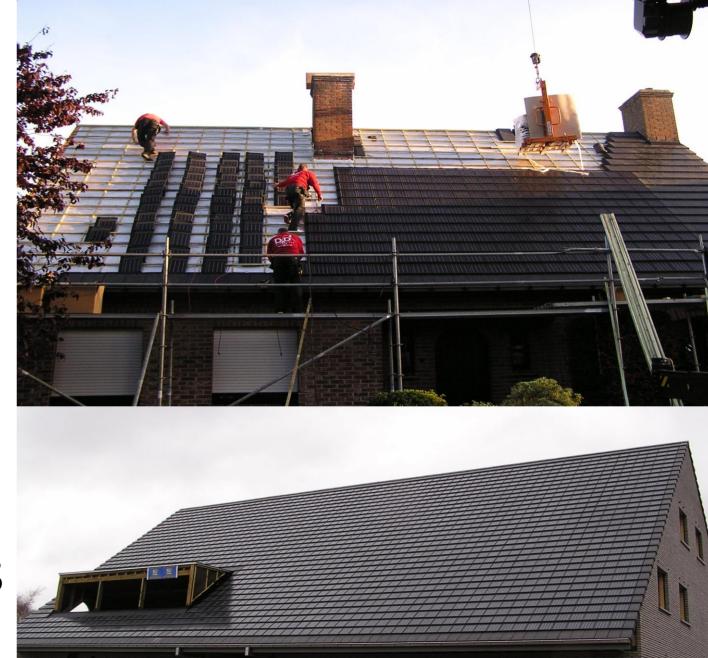

### It's a roofer's job

### Light weight

#### Calibres facilitate placing the tiling battens