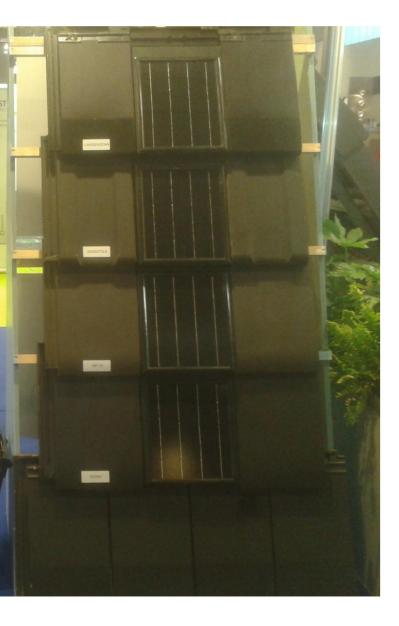

#### No special underroof

### DC Cabling on the underroof

#### From bottom to top / left to right