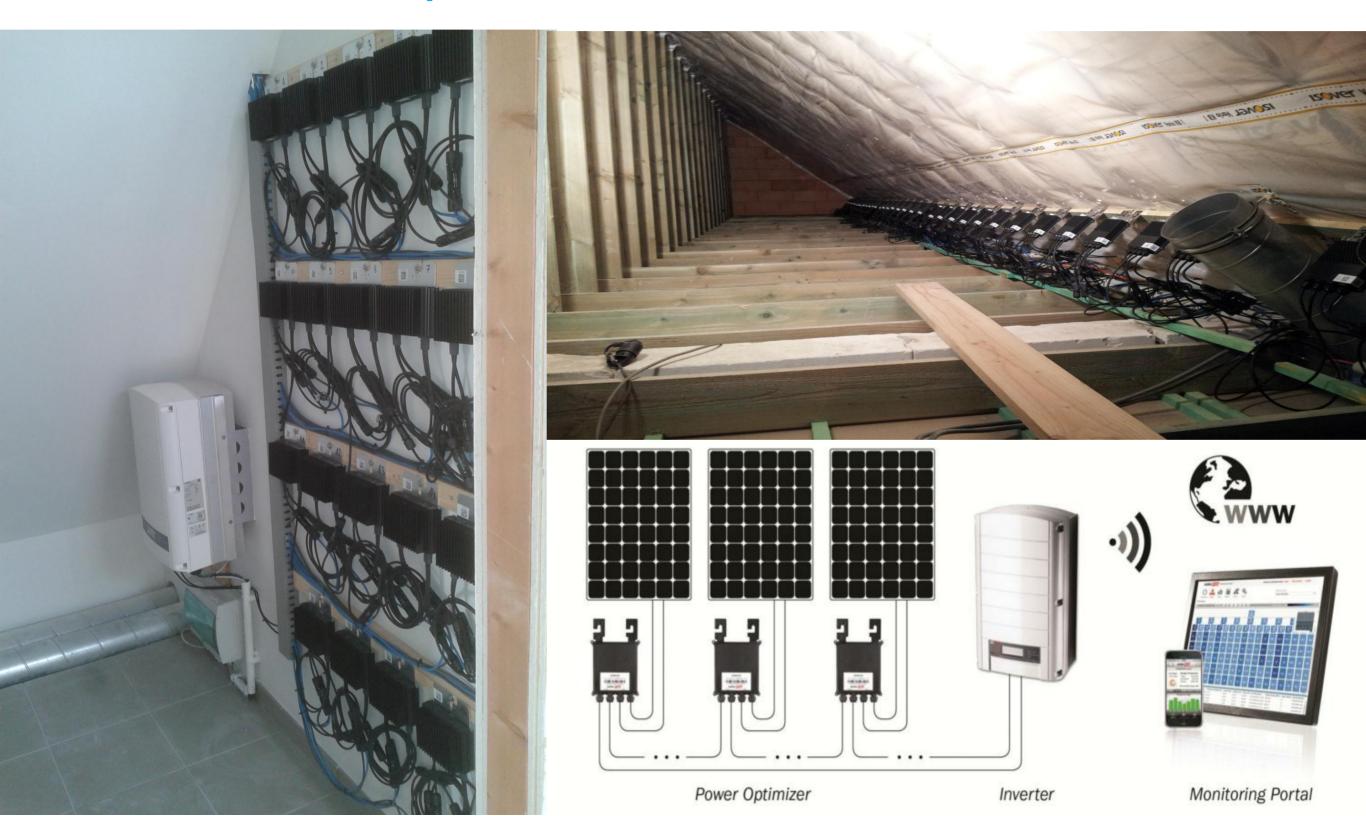

## **Smartroof Suntiles**

Just place it, connect it and produce your own green energy

Herreweghe Lode - GM 21 October 2015 - Berlin



## Aesthetics ?



TBB B KIC INNOENERGY

### Suntile was born!







#### 75 Wp/m<sup>2</sup>

125 Wp/m<sup>2</sup>



#### No special underroof





#### Calibres facilitate placing the tiling battens





### DC Cabling on the underroof





#### From bottom to top / left to right





#### **Electrical connection**





### Light weight





### It's a roofer's job







#### **Centralized Inverter**





## **Optimizers with Inverter**







#### 16 Smartroof Suntiles







#### **Maintenance**

# We can replace the PV element without demounting the Suntile!









### **Energy neutral**

## 10 years pay back





#### **Certifications**

#### – IEC 61215 certified

#### - IEC 61730 - 1 & 2 certified





#### Patented









#### International trademark

## – For Smartroof : **SMARTROOF**

## - For Smartile : **SMARTILE**



#### Market : residential houses

#### - Renovations



#### New constructions



### **Compatibility with other ceramic tiles**



- \* Wienerberger (Migeon, Langenzenn, Jura and Mega)
- \* Imerys (HP 10 Huguenot)
- \* Terreal (Volnay)
- \* Monier (Signy)
- \* ZZWancor (Plano / TL10))





#### **References**





What do we need?

## Marketing and Sales

## – Product development

## Industria