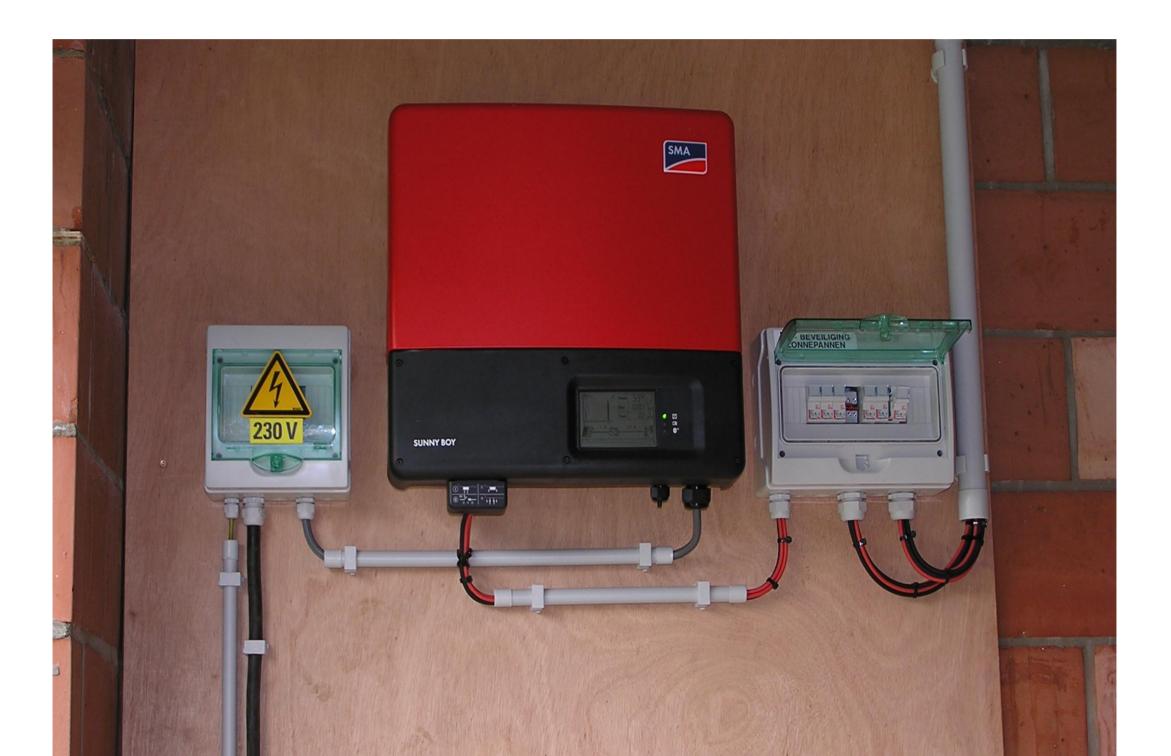

## **Smartroof Suntiles**

Just place it, connect it and produce your own green energy

Herreweghe Lode - GM 21 October 2015 - Berlin



## Aesthetics ?



TBB B KIC INNOENERGY

### Suntile was born!







#### 75 Wp/m<sup>2</sup>

125 Wp/m<sup>2</sup>



#### No special underroof





#### Calibres facilitate placing the tiling battens





### DC Cabling on the underroof





#### From bottom to top / left to right





#### **Electrical connection**





### Light weight





### It's a roofer's job







#### **Centralized Inverter**





## **Optimizers with Inverter**







#### 16 Smartroof Suntiles







#### **Maintenance**

# We can replace the PV element without demounting the Suntile!









### **Energy neutral**

## 10 years pay back





#### **Certifications**

#### – IEC 61215 certified

#### - IEC 61730 - 1 & 2 certified





#### Patented









#### International trademark

## – For Smartroof : **SMARTROOF**

## - For Smartile : **SMARTILE**



#### Market : residential houses

#### - Renovations



#### New constructions



### **Compatibility with other ceramic tiles**



- \* Wienerberger (Migeon, Langenzenn, Jura and Mega)
- \* Imerys (HP 10 Huguenot)
- \* Terreal (Volnay)
- \* Monier (Signy)
- \* ZZWancor (Plano / TL10))





#### **References**





What do we need?

## Marketing and Sales

#