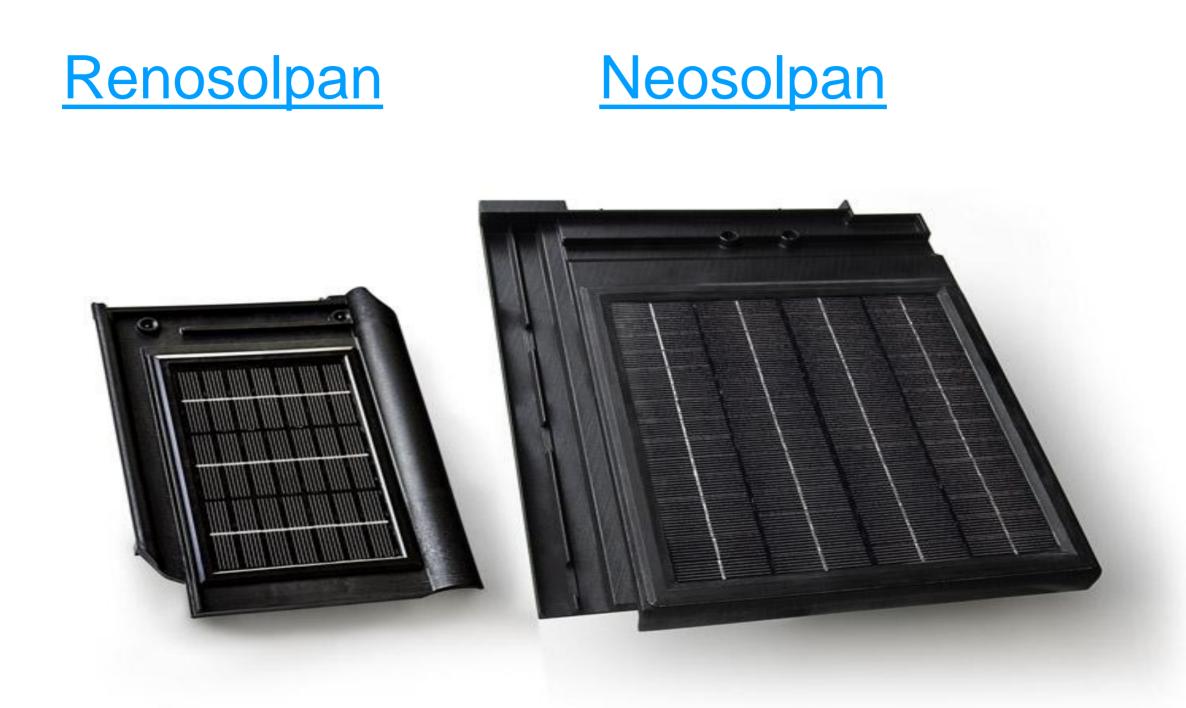

## **Smartroof Suntiles**

Just place it, connect it and produce your own green energy

Herreweghe Lode - GM 21 October 2015 - Berlin



## Aesthetics ?



TBB B KIC INNOENERGY

### Suntile was born!







#### 75 Wp/m<sup>2</sup>

125 Wp/m<sup>2</sup>



#### No special underroof





#### Calibres facilitate placing the tiling battens





### DC Cabling on the underroof





#### From bottom to top / left to right





#### **Electrical connection**





### Light weight





### It's a roofer's job







#### **Centralized Inverter**





## **Optimizers with Inverter**







#### 16 Smartroof Suntiles







#### **Maintenance**

# We can replace the PV element without demounting the Suntile!









### **Energy neutral**

## 10 years pay back





#### **Certifications**

#### – IEC 61215 certified

#### - IEC 61730 - 1 & 2 certified





#### Patented









#### International trademark

## – For Smartroof : **SMARTROOF**

## - For Smartile : **SMARTILE**



#### Market : resi