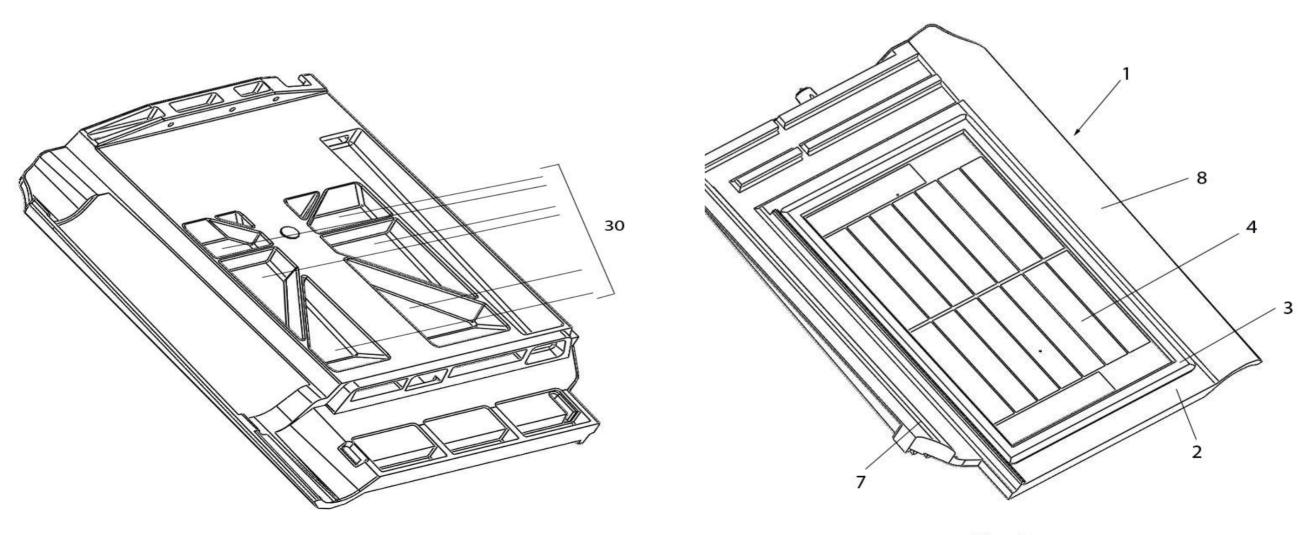

### DC Cabling on the underroof

#### From bottom to top / left to right

#### **Electrical connection**

### Light weight