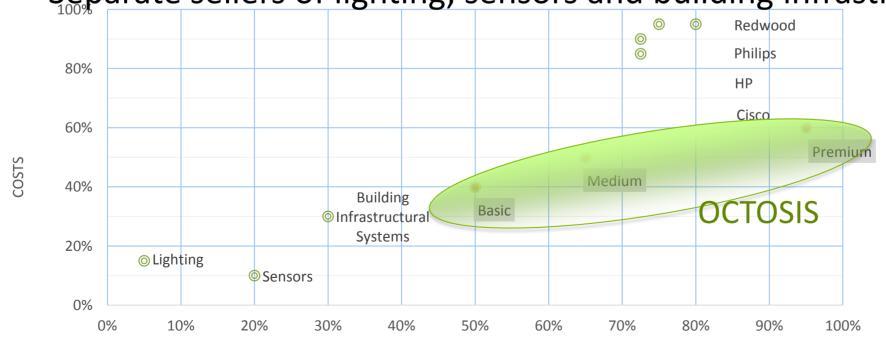

#### **OCTOSIS** vs competitors:

- No direct competitors on this level
  - New concept; integration of all building infrastructural systems information
  - No one offers a structure from design, installation till maintenance
  - Open source open standard >> Others proprietary systems
- Indirect competitors;
  - Sellers of fragmented building infrastructural systems

Separate sellers of lighting, sensors and building infrastructural systems