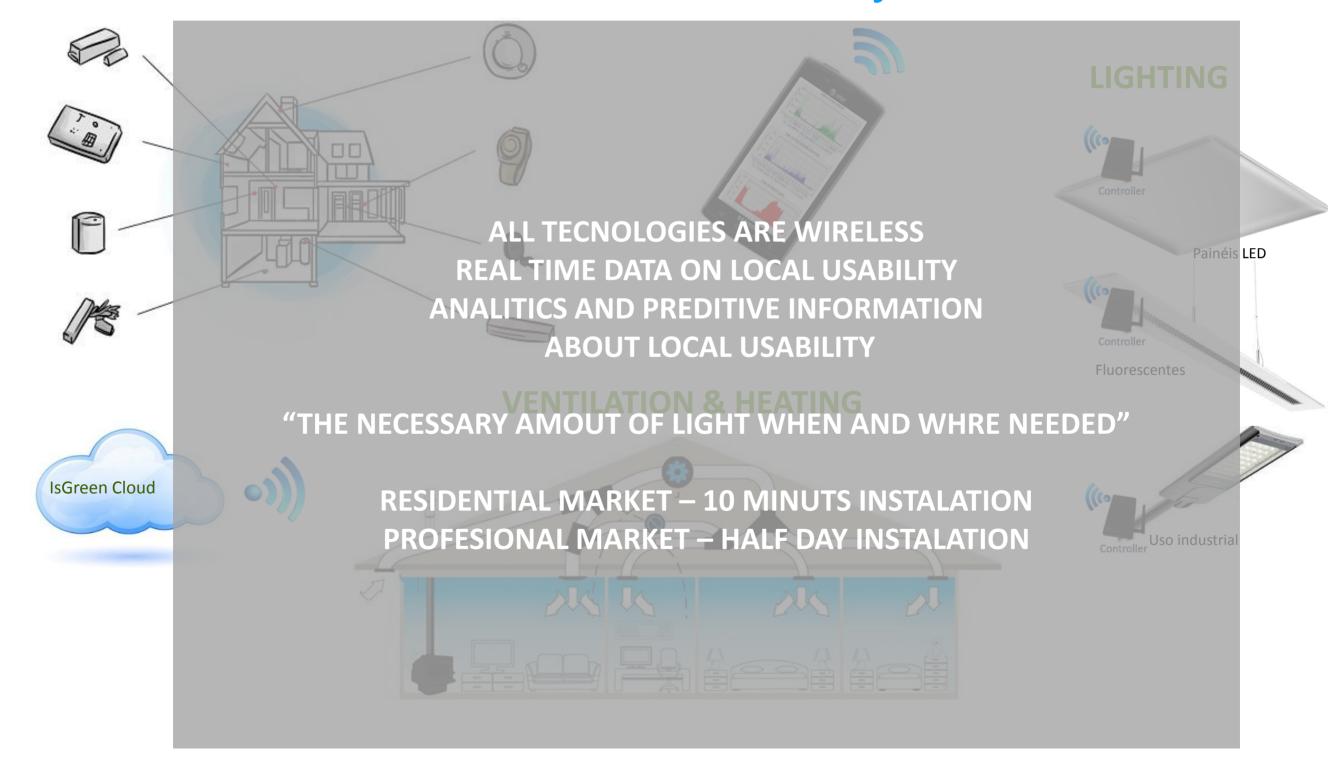

### The System

- Works with any kind of sensors (API available)
- Incorporates real information about each sensor
- Generate events, warnings and alerts
- Predictive information about usability profiles
- Interacts with BMS and security systems

#### The Devices

- Fully automatic and autonomous
- Sensors and controllers completely wireless
- Working in multicast or broadcast
- Each one has particular rules and decisions

#### The Analytics

- Graphical information
- Several Benchmarks
- Automatic output to smart phone
- Consumption by equipment
- Outputs to another ERP or CRM