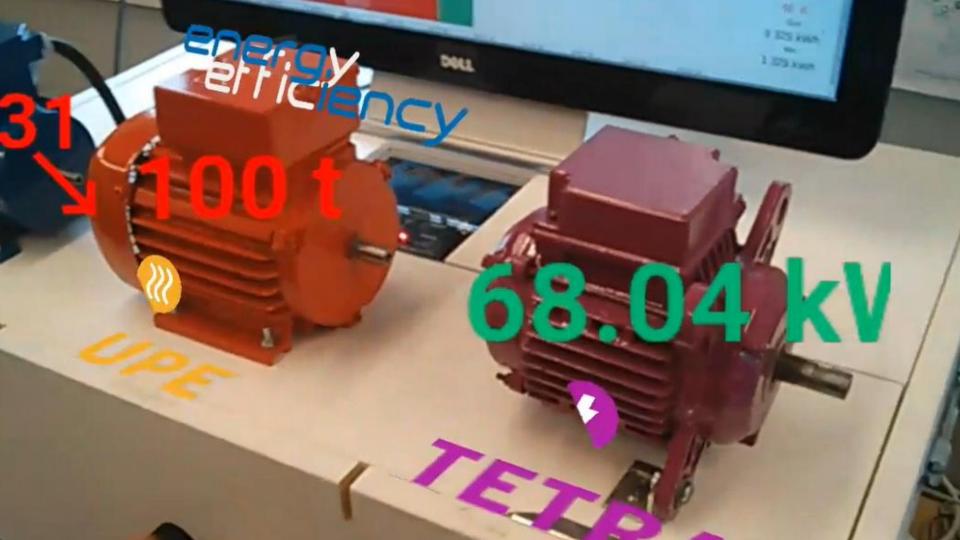

:               | :35:00 | 5   | / 0 | 8800 10            | 000   110 | 0   12 |       | 3 190 19             |        | 41 15/10/1               |              | 5    | 7 0   | 8800 10 000                | 1 100 | 1 250        | 3 190          | 1995 | 715        |
| 41 1 | 4/10/10 2<br>4/10/10 2 |          | 4 23 |       |                            |        | 1 050 | 2 240          | 1580         | 505        |         | /10/10 07:               |        | 5   |     | 9900 17            | 200 107   |        | 750   | 3 165 19             | 15 0   | 41 15/10/1               |              | 5    | 7 0   | 9900 17 200                | 1 075 | 750          |                | 1985 |            |





data





energy manager





































### industry



generalists





CONCOURS ÉNERGIE INTELLIGENTE 2013

ENERGIENCY

Lauréat Prix de l'innovation au service de la relation client





















TROPHÉES

DE LA TRANSITION
ÉNERGÉTIQUE
2015













## COO sébastien duburque

BNP PARIBAS

#### **Erwan Daubert**



CEO

Arnaud Legrand

AgroParisTech





# meters







data driven energy intelligence for industry