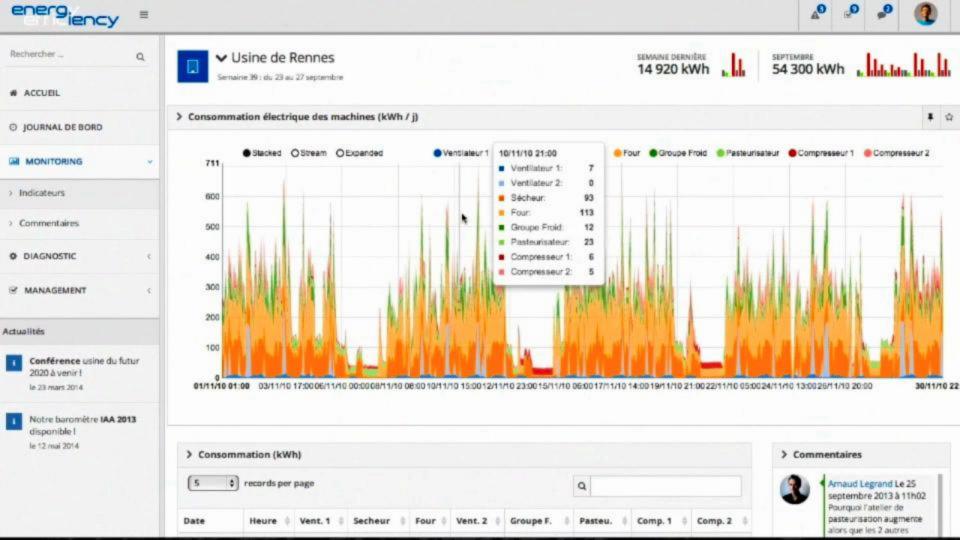

| 41 1 | 4/10/10   1            | 18:05:00 | 4 18 | 8 0   | 9700 11 700                | 875    | 1 050 | 2 240          | 1580         | 505        | 41   15 | /10/10   07:             | :40:00 | 5   | 0   | 9900 17            | 200 10    | 5      | 750   | 3 165 19             | 5 0    | 41   15/10/1             | 0   07:40:00 | 5    | 7 0   | 9900   17 200              | 1 075 | 750          | 3 165          | 1985 | - 1        |
|------|------------------------|----------|------|-------|----------------------------|--------|-------|----------------|--------------|------------|---------|--------------------------|--------|-----|-----|--------------------|-----------|--------|-------|----------------------|--------|--------------------------|--------------|------|-------|----------------------------|-------|--------------|----------------|------|------------|
| 41 1 | 4/10/10 1              | 18:10:00 | 4 18 | 8 0   | 9700 9 000                 | 825    | 975   | 800            | 2050         | 0          | 41 15   | /10/10 07:               | :45:00 | 5   | 100 | 10400 10           | 500 107   | 5 (    | 550 2 | 980 19               | 0 0    | 41 15/10/1               | 0 07:45:00   | 5    | 7 100 | 10400 10 500               | 1 075 | 650          | 2 980          | 1970 | - 1        |
|      | 4/10/10 1              |          | 4 18 | 8 0   | 9600 800                   | 900    | 975   | 1 445          | 2010         | 720        | 41 15   | /10/10 07:               | :50:00 | 5   | 0   | 10900 16           | 200 105   | 0 (    | 500 2 | 2 515 19             | 0 0    | 41 15/10/1               | 0 07:50:00   | 5    | 7 0   | 10900 16 200               | 1 050 | 600          | 2 515          | 1960 | - 1        |
| 41 1 | 4/10/10 1              | 18:20:00 | 4 18 | 8 0   | 9500 1 100                 | 900    | 950   | 1 685          | 2400         | 590        | 41 15   | /10/10 07:               | :55:00 | 5   | 0   | 10700 2            | 800 110   | 0 (    | 550   | 3 225 19             | 5 0    | 41 15/10/1               | 0 07:55:00   | 5    | 7 0   | 10700 2 800                | 1 100 | 650          | 3 225          | 1975 | - 1        |
| 41 1 | 4/10/10                | 18:25:00 | 4 18 | 8 100 | 10000 800                  | 500    | 825   | 1 390          | 1610         | 0          | 41 15   | /10/10 08:               | :00:00 | 5   | 0   | 7400               | 400 77    | 5 (    | 525   | 2 090 19             | 0 0    | 41 15/10/1               | 08:00:00     | 5 8  | 8 0   | 7400 400                   | 775   | 625          | 2 090          | 1960 | - 1        |
| 41 1 | 4/10/10 1              | 18:30:00 | 4 18 | 8 0   | 9600 700                   | 625    | 500   | 1 900          | 1975         | 0          | 41 15   | /10/10 08:               | :05:00 | 5   | 0   | 6800 1             | 000 65    | 0 (    | 575   | 420 19               | 0 0    | 41 15/10/1               | 08:05:00     | 5 8  | 8 0   | 6800 1000                  | 650   | 675          | 420            | 1980 | - 1        |
| 41 1 | 4/10/10 1              | 18:35:00 | 4 18 | 8 0   | 10100 800                  | 625    | 200   | 4 370          | 1955         | 0          | 41 15   | /10/10 08:               | :10:00 | 5   | 100 | 6900 1             | 200 67    | 5 (    | 575   | 405 20               | 10 0   | 41 15/10/1               | 0 08:10:00   | 5 8  | 100   | 6900 1 200                 | 675   | 675          | 405            | 2020 | - 1        |
| 41 1 | 4/10/10 1              | 18:40:00 | 4 18 | 8 0   | 10400 6 000                | 625    | 700   | 3 510          | 2025         | 490        | 41 15   | /10/10 08:               | :15:00 | 5   | 0   | 6800 1             | 300 62    | 5 (    | 525   | 420 20               | 0 580  | 41 15/10/1               | 0 08:15:00   | 5 8  | 8 0   | 6800 1 300                 | 625   | 625          | 420            | 2000 | 58         |
| 41 1 | 4/10/10 1              | 18:45:00 | 4 18 | 8 100 | 10000 14 200               | 675    | 675   | 2 960          | 1940         | 0          | 41 15   | /10/10 08:               | :20:00 | 5   | 0   | 7900 10            | 700 65    | 0 (    | 575   | 1620 20              | 0 0    | 41 15/10/1               | 0 08:20:00   | 5 8  | 8 0   | 7900 10 700                | 650   | 675          | 1 620          | 2030 | - 1        |
| 41 1 | 4/10/10 1              | 18:50:00 | 4 18 | 8 0   | 9700 16 800                | 975    | 325   | 2 085          | 2015         | 500        | 41 15   | /10/10 08:               | :25:00 | 5   | 0   | 9900 18            | 100 100   | 0 7    | 700 2 | 2 840 20             | 15 0   | 41 15/10/1               | 0 08:25:00   | 5 8  | 8 0   | 9900 18 100                | 1 000 | 700          | 2 840          | 2035 | f          |
| 41 1 | 4/10/10 1              | 18:55:00 | 4 18 | 8 0   | 10100 26 700               | 1 050  | 675   | 3 455          | 2035         | 635        | 41 15   | /10/10 08:               | :30:00 | 5   | 100 | 9500 11            | 200 1 0   | 0 8    | 800 3 | 3 255 19             | 0 0    | 41 15/10/1               | 08:30:00     | 5 8  | 8 100 | 9500 11 200                | 1 050 | 800          | 3 255          | 1970 | f          |
| 41 1 | 4/10/10 1              | 19:00:00 | 4 19 | 9 0   | 9300 21 200                | 1 000  | 550   | 4 200          | 1975         | 0          | 41 15   | /10/10 08:               | :35:00 | 5   | 0   | 9400 15            | 900 107   | 5 13   | 350 4 | 275 19               | 515    | 41 15/10/1               | 0 08:35:00   | 5 8  | 8 0   | 9400 15 900                | 1 075 | 1 350        | 4 275          | 1985 | 515        |
| 41 1 | 4/10/10 1              | 19:05:00 | 4 19 | 9 0   | 10400 14 100               | 975    | 575   | 4 490          | 2005         | 630        | 41 15   | /10/10 08:               | :40:00 | 5   | 0   | 10200 11           | 500 1 07  | 5      | 700   | 3 270 16             | 0 660  | 41 15/10/1               | 08:40:00     | 5 8  | 8 0   | 10200 11 500               | 1 075 | 700          | 3 270          | 1620 | 660        |
| 41 1 | 4/10/10 1              | 19:10:00 | 4 19 | 9 100 | 8900 8 800                 | 1 025  | 700   | 3 570          | 2005         | 0          | 41 15   | /10/10 08:               | :45:00 | 5   | 0   | 9800 14            | 400 102   | 5      | 750 4 | 1965 24              | 5 860  | 41 15/10/1               | 08:45:00     | 5 8  | 8 0   | 9800 14 400                | 1 025 | 750          | 4 965          | 2425 | 860        |
| 41 1 | 4/10/10                | 19:15:00 | 4 19 | 9 0   | 11800 8 000                | 1 000  | 875   | 3 015          | 1935         | 0          | 41 15   | /10/10 08:               | :50:00 | 5   | 0   | 9600 9             | 400 1 0   | 5 (    | 550 4 | 315 19               |        | 41 15/10/1               | 08:50:00     | 5 8  | 8 0   | 9600 9 400                 | 1 075 | 650          | 4 315          | 1955 | 3/         |
|      | 4/10/10 1              |          | 4 19 | 9 0   | 9900 17 900                | 1 000  |       | 4 325          | 1980         | 545        |         | /10/10 08:               |        | 5   | 100 | 10100 0            | 900 1 07  |        |       | 780 16               |        | 41 15/10/1               |              | 5 8  | 8 100 | 10200 6 900                | 2010  | 725          | 4 780          | 1645 | 775        |
|      | 4/10/10 1              |          | 4 19 |       | 8100 14 900                | 925    | 975   | 2 675          | 2050         | 0          |         | /10/10 09:               |        | 5   | 0   |                    | 300 82    |        |       | 2 380 20             |        | 41 15/10/1               |              | 5 9  | 9 0   | 9700 300                   |       | 975          | 2 380          | 2020 | 550        |
|      | 4/10/10 1              |          | 4 19 | 9 100 | 11500 13 700               | 925    | 400   | 3 295          | 1960         | 120        | 41 15   | /10/10 09:               | :05:00 | 5   | 0   | 10600 10           | 700 180   | 0 1    |       | 315 23               |        | 41 15/10/1               | 0 09:05:00   | 5 9  | 9 0   | 10600 10 700               | 1 800 | 1 525        | 4 315          | 2335 |            |
|      | 4/10/10 1              |          | 4 19 |       | 7800 22 000                | 875    | 850   | 2 975          | 2010         | 615        |         | /10/10 09:               |        | 5   | 0   | 20.00              |           |        |       | 150 20               |        | 41 15/10/1               |              |      | 9 0   | 10700 14 500               |       | 900          | 4 150          | 2030 | 545        |
|      | 4/10/10 1              |          | 4 19 |       | 8200 17 000                | 900    | 200   | 465            | 2060         | 450        |         | /10/10 09:               |        | 5   | 100 | 10200 12           |           |        |       | 3 260 16             |        | 41 15/10/1               |              | 5 9  | 9 100 | 10200 12 000               | 7 000 | 625          | 3 260          | 1615 | 925        |
|      | 4/10/10 1              |          | 4 19 | -     | 6700 11 100                | 875    | 200   | 475            | 2000         | 0          |         | /10/10 09:               |        | 5   | 0   | 7500 12            | 700 511   |        |       | 770 20               |        | 41 15/10/1               |              | 5 9  | 0 0   | 7500 12 700                |       | 925          | 4 770          | 2010 | 1270       |
|      | 4/10/10 1              |          | 4 19 |       | 6400 20 400                | 950    | 225   | 450            | 2000         | 0          |         | /10/10 09:               |        | 5   | 0   |                    | 400 4 40  |        |       | 305 20               |        | 41 15/10/1               |              | 5 9  | 0 0   | 9600 7 400                 |       | 1 450        | 4 305          | 2035 | 685        |
|      | 4/10/10 1              |          | 4 19 |       | 5700 13 000                | 875    | 250   | 480            | 2030         | 540        |         | /10/10 09:               |        | 5   | 0   |                    | 100 2 97  |        |       | 455 19               |        | 41 15/10/1               |              | 5 9  | 9 0   | 10600 6 100                |       | 675          | 5 455          | 1990 | 180        |
|      | 4/10/10 2              |          | 4 20 |       | 2200 9 400                 | 875    | 275   | 460            | 2010         | 555        |         | /10/10 09:               |        | 5   | 0   |                    | 700 70    |        |       | 795 20               |        | 41 15/10/1               |              | 5 9  | 9 0   | 9300 8 700                 |       |              | 2 795          | 2010 | 1195       |
|      | 4/10/10 2              |          | 4 20 | -     | 5700 8 600                 | 900    | 325   | 2 755          | 1995         | 650        |         | /10/10 09:               |        | 5   | 100 |                    | 800 112   |        |       | 8 855 20             |        | 41 15/10/1               |              | 5    | 9 100 | 9700 8 800                 |       | 675          | 3 855          | 2040 | 905        |
|      | 4/10/10 2              |          | 4 20 |       | 8600 12 200                | 875    | 600   | 2 695          | 2035         | 595        |         | /10/10 09:               |        | 5   | 0   |                    | 300 112   | _      |       | 735 20               |        | 41 15/10/1               |              | 5    | 9 0   | 10000 8 300                |       | 625          | 4 735          | 2010 | 455        |
|      | 4/10/10 2              |          | 4 20 |       | 9300 6 400                 | 875    | 800   | 3 520          | 2020         | 885        |         | /10/10 09:               |        | 5   | 0   |                    | 900 112   |        |       | 265 20               |        | 41 15/10/1               |              | 5 5  | 0     | 9900 8 900                 |       | 650          | 4 265          | 2010 | 850        |
|      | 4/10/10 2              |          | 4 20 |       | 9500 9 600                 | 1 200  |       | 2 965          | 1995         | 590        |         | /10/10 09:               |        | 5   | 0   |                    | 400 110   |        |       | 605 20               |        | 41 15/10/1               |              | 5 5  | 9 0   | 6900 13 400                |       | 775          | 4 605          | 2050 | 820        |
|      | 4/10/10 2              |          | 4 20 |       | 9800 14 200<br>9700 14 100 | 2 775  |       | 4 845          | 2040         | 765        | 41 15   |                          | :00:00 | 5 1 |     | 0.00               | 800 117   |        |       | 3 405 20<br>1 170 20 |        | 41 15/10/1               |              | 5 10 |       | 8400 9 800                 |       | 775          | 3 405          | 2005 | 615        |
|      | 4/10/10 2              |          | - 20 |       | 3100 14100                 | 3 975  |       | 4 155<br>3 315 | 2005         | 590<br>590 |         | /10/10 10:               |        | 5 1 |     | 6900 16<br>7100 10 |           |        |       | 170 20<br>1360 20    |        | 41 15/10/1               |              |      | -     | 6900 16 000                |       | 975<br>800   | 4 170          | 2005 | 675        |
|      | 4/10/10 2              |          | 4 20 |       | 9100 15 400<br>9600 13 800 | 3 650  |       | 2 885          | 1995<br>2035 | 605        |         | /10/10 10:<br>/10/10 10: |        | 5 1 |     | 5800 15            |           | -      |       | 1 135 20             |        | 41 15/10/1<br>41 15/10/1 |              | 5 10 |       | 7100 10 300<br>5800 15 600 |       | 1 300        |                | 2035 | 755        |
|      | 4/10/10 2<br>4/10/10 2 |          | 4 20 |       | 9600 13 800                | 3 175  |       | 2 635          | 2035<br>1565 | 0          |         | /10/10 10:               |        | 5 1 |     |                    |           |        |       | 135 20<br>3780 20    |        | 41 15/10/1               |              | 5 10 |       | 8700 10 300                |       | 1 300<br>550 | 4 135<br>3 780 | 2005 | 890<br>665 |
|      | 4/10/10 2              |          | 4 20 |       | 9300 1300                  | 1 550  | 275   | 3 080          | 2345         | 0          |         | /10/10 10:               |        | 5 1 |     |                    |           |        |       | 420 20               |        | 41 15/10/1               |              |      |       | 6000 14 800                |       |              | 4 420          | 2040 | 765        |
|      | 4/10/10 2              |          | 4 20 |       |                            | 1 975  |       | 2 975          | 2045         | 655        |         | /10/10 10:               |        | 5 1 |     | 6800 10            |           |        |       | 1005 20              |        | 41 15/10/1               |              | 5 10 |       | 6800 10 900                |       | 1775         | 4 005          | 2015 | 555        |
|      | 4/10/10 2              |          | 4 21 |       | 8700 2 800                 | 2 275  | 275   | 3 640          | 1935         | 033        |         | /10/10 10:               |        | 5 1 | 1 0 | 6500 10            |           |        |       | 730 19               |        | 41 15/10/1               |              | 5 10 |       | 6500 10 900                |       | 525          | 4 730          | 1980 | 519        |
|      | 4/10/10 2              |          | 4 21 |       | 9100 500                   | 5 375  | 225   | 3 430          | 1610         | 510        |         | /10/10 10:               |        | 5 1 | 1 0 |                    | 500 112   | -      |       | 155 20               |        | 41 15/10/1               |              | 5 1  | 0 0   | 6300 5 500                 |       | 700          | 4 155          | 2035 | 110        |
|      | 4/10/10 2              |          | 4 21 |       | 9000 9700                  | 4 025  | 300   | 3 610          | 2065         | 0          |         | /10/10 10:               |        | 5 1 | 100 |                    | 400 97    |        |       | 3330 19              |        | 41 15/10/1               |              | 5 10 | 100   | 6700 7 400                 |       | 1 200        | 3 330          | 1945 |            |
|      | 4/10/10 2              |          | 4 21 |       | 7700 20 500                | 8 125  |       | 4 195          | 2005         | 0          |         |                          | :50:00 | 5 1 |     |                    | 800 80    |        |       | 2 470 20             |        | 41 15/10/1               |              | 5 10 |       | 6900 10 800                |       | 950          | 2 470          | 2020 | 535        |
|      | 4/10/10 2              |          | 4 21 |       | 6000 26 500                | 12 100 |       | 2 625          | 2000         | 0          |         | /10/10 10:               |        | 5 1 | ) 0 |                    | 700 110   |        |       | 1790 20              |        | 41 15/10/1               |              | 5 10 |       | 7300 9 700                 |       | 650          | 1 790          | 2025 | 710        |
|      | 4/10/10 2              |          | 4 21 |       | 6000 16 300                | 7 400  |       | 2 690          | 2035         | 0          |         | /10/10 11:               |        | 5 1 | 0   |                    | 200 11    |        |       | 1290 19              |        | 41 15/10/1               |              | 5 1  |       | 9100 8 200                 |       | 650          | 1 290          | 1965 | 145        |
|      | 4/10/10 2              |          | 4 21 |       | 5600 16 600                | 8 175  |       | 3 955          | 1990         | 30         |         | /10/10 11:               |        | 5 1 | 100 | 3900 9             | 200 11    |        | 525   | 440 20               |        | 41 15/10/1               |              | 5 1  | 1 100 | 3900 9 200                 | 1 150 | 625          | 440            | 2000 | 735        |
|      | 4/10/10 2              |          | 4 21 | 1 0   | 3400 22 800                | 10 675 |       | 2 785          | 2000         | 890        |         | /10/10 11:               |        | 5 1 | . 0 | 2300 10            |           |        | 575   | 405 20               |        | 41 15/10/1               |              | 5 1  | 1 0   | 2300 10 900                |       | 675          | 405            | 2025 | 570        |
|      | 4/10/10 2              |          | 4 21 | 1 100 | 1100 17 800                | 8 775  |       | 2 145          | 2045         | 1385       |         | /10/10 11:               |        | 5 1 | . 0 |                    | 600 112   |        | 525   | 490 19               |        | 41 15/10/1               |              | 5 1  | 1 0   | 1700 8 600                 |       | 625          | 490            | 1990 | 495        |
|      | 4/10/10 2              |          | 4 21 |       | 4600 17 700                | 9 450  | 300   | 1 705          | 2030         | 540        |         | /10/10 11:               |        | 5 1 | . 0 | 1400 13            | 400 112   |        |       | 860 20               |        | 41 15/10/1               | 0 11:20:00   | 5 1  | 1 0   | 1400 13 400                | 1 125 | 675          | 3 860          | 2005 | 810        |
| 41 1 | 4/10/10 2              | 21:50:00 | 4 21 | 1 0   | 5400 4 200                 | 10 000 | 300   | 425            | 1960         | 40         | 41 15   | /10/10 11:               | :25:00 | 5 1 | . 0 | 4400 12            | 800 11    | 0      | 775   | 1 590 20             | 5 1145 | 41 15/10/1               | 0 11:25:00   | 5 1  | 1 0   | 4400 12 800                | 1 150 | 775          | 4 590          | 2065 | 114        |
|      | 4/10/10 2              |          | 4 21 | 1 0   | 5500 12 200                | 8 925  | 150   | 2 670          | 920          | 2060       |         | /10/10 06:               |        | 5   | 100 | 10000 10           |           |        |       | 3 675 20             |        | 41 15/10/1               |              | 5    | 5 100 | 10000 10 300               |       | 1 000        | 3 675          | 2000 | - 1        |
| 41 1 | 4/10/10 2              | 22:00:00 | 4 22 | 2 100 | 5300 21 200                | 7 025  | 625   | 4 770          | 1120         | 2035       | 41 15   | /10/10 06:               | :05:00 | 5   | 0   | 10600 12           | 400 1 27  | 5 16   | 575 2 | 2 565 19             | 15 0   | 41 15/10/1               | 06:05:00     | 5    | 6 0   | 10600 12 400               | 1 275 | 1 675        | 2 565          | 1985 | - 1        |
| 41 1 | 4/10/10 2              | 22:05:00 | 4 22 | 2 0   | 5400 15 300                | 6 500  | 475   | 4 020          | 1025         | 2030       | 41 15   | /10/10 06:               | :10:00 | 5   | 0   | 10700 12           | 900 110   | 0 1    | 450   | 1 3 3 1 6            |        | 41 15/10/1               | 06:10:00     | 5 (  | 6 0   | 10700 12 900               | 1 100 | 1 450        | 1 330          | 1620 | f          |
|      | 4/10/10 2              |          | 4 22 | _     | 5400 16 600                | 6 825  |       | 3 955          | 1220         | 2075       |         | /10/10 06:               |        | 5   | 0   | 10100 17           | 000       |        |       | 3 125 20             |        | 41 15/10/1               |              | 5    | 6 0   | 10100 17 800               |       | 675          | 3 125          | 2005 | 570        |
|      | 4/10/10 2              |          | 4 22 |       | 4700 18 000                | 7 925  |       | 4 555          | 1205         | 2040       |         | /10/10 06:               |        | 5   | 100 | 9300 18            |           |        |       | 2 965 23             |        | 41 15/10/1               |              | 5    | 5 100 | 9300 18 300                |       | 725          | 2 965          | 2365 | 320        |
|      | 4/10/10 2              |          | 4 22 | 2 100 | 5700 20 300                | 8 375  |       | 3 365          | 1175         | 2035       | 41 15   | /10/10 06:               | :25:00 | 5   | 0   | 9600 7             | 800 107   |        |       | 4415 20              |        | 41 15/10/1               | 06:25:00     | 5    | 6 0   | 9600 7 800                 | 1 075 | 875          | 4 415          | 2030 | 330        |
|      | 4/10/10 2              |          | 4 22 |       | 6900 25 600                | 9 200  | 225   | 1 020          | 1385         | 2070       |         | /10/10 06:               |        | 5   | 0   | 9400 10            |           |        |       | 3 070 16             |        | 41 15/10/1               |              | 5 (  | 6 0   | 9400 10 000                |       |              | 3 070          | 1605 | 550        |
|      | 4/10/10 2              |          | 4 22 | -     | 4600 11 600                | 3 675  | 200   | 465            | 880          | 2030       |         | /10/10 06:               |        | 5   | 0   | 9900 13            |           |        |       | 3 260 20             |        | 41 15/10/1               |              | 5 (  | 6 0   | 9900 13 600                |       | 1 000        | 3 260          | 2000 | 590        |
|      | 4/10/10 2              |          | 4 22 | -     | 6000 11600                 | 3 825  | 225   | 405            | 1330         | 2040       |         | /10/10 06:               |        | 5   | 100 | 10000 14           |           |        |       | 2 875 20             | 400    | 41 15/10/1               |              | 5 (  | 5 100 | 10000 14 500               |       | 1 425        | 2 875          | 2040 | 460        |
|      | 4/10/10 2              |          | 4 22 |       | 5700 10 500                | 4 175  | 225   | 470            | 1235         | 2070       |         | /10/10 06:               |        | 5   | 0   | 10500 12           |           |        |       | 3 435 19             |        | 41 15/10/1               |              | 5 (  | 6 0   | 10500 12 000               |       | 850          | 3 435          | 1995 | 620        |
|      | 4/10/10 2              |          | 4 22 |       | 5600 9 100                 | 4 075  | 200   | 465            | 1175         | 2035       |         | /10/10 06:               |        | 5   | 0   | 9800 11            |           |        |       | 3 115 19             |        | 41 15/10/1               |              | 5 (  | 6 0   | 9800 11600                 |       | 1 025        | 3 115          | 1960 |            |
|      | 4/10/10 2              |          | 4 22 |       | 5700 14 000                | 3 550  |       | 2 735          | 1205         | 2035       |         | /10/10 06:               |        | 5   | 0   | 20000 1            | 800 110   |        |       | 2 960 20             |        | 41 15/10/1               |              |      | 6 0   | 10500 4 800                |       |              | 2 960          | 2035 | 830        |
|      | 4/10/10 2              |          | 4 22 | _     | 6000 10 100                | 1 625  |       | 4 115          | 1400         | 2085       |         | /10/10 07:               |        | 5   | 100 |                    | 200 90    |        |       | 2 890 20             |        | 41 15/10/1               |              |      | 7 100 | 8800 1 200                 | 200   |              | 2 890          | 2005 | 505        |
|      | 4/10/10 2              |          | 4 23 |       | 5800 11 500                | 875    |       | 3 255          | 1545         | 2050       |         | /10/10 07:               |        | 5   | 0   |                    | 000 102   |        |       | 3 150 19             |        | 41 15/10/1               |              | 5    | 7 0   | 12500 1 000                |       | 850          | 3 150          | 1975 |            |
|      | 4/10/10 2              |          | 4 23 |       | 5800 4 600                 | 1 000  | 625   | 4 640          | 1910         | 2075       |         | /10/10 07:               |        | 5   | 0   |                    | 200 92    |        |       | 810 19               |        | 41 15/10/1               |              | 5    | 7 0   | 10800 1 200                |       | 550          | 2 810          | 1990 |            |
|      | 4/10/10 2              |          | 4 23 |       | 6200 12 600                | 1 025  |       | 4 140          | 1525         | 2085       |         | /10/10 07:               |        | 5   | 0   |                    | 500 62    |        |       | 3 185 19             |        | 41 15/10/1               |              |      | 7 0   | 8300 8 500                 |       | 900          | 3 185          | 1940 | (          |
|      | 4/10/10 2              |          | 4 23 |       | 5900 14 700                | 975    | 525   | 4 015          | 1835         | 550        |         | /10/10 07:               |        | 5   | 0   |                    | 100 70    |        |       | 3 395 19             |        | 41 15/10/1               |              |      | 7 0   | 10200 16 100               |       |              | 3 395          | 1935 | 20         |
|      | 4/10/10 2              |          | 4 23 |       |                            | 875    | 550   | 3 220          | 1590         | 515        |         | /10/10 07:               |        | 5   | 100 |                    | 800 110   |        |       | 3 030 20             |        | 41 15/10/1               |              | 5    | 7 100 | 10200 9 800                |       |              | 3 030          | 2065 | 480        |
| 41 1 | 4/10/10 2              |          | 4 23 |       | 5800 12 800                | 850    | 600   | 3 385          | 2040         | 0          |         | /10/10 07:               |        | 5   | 0   | 12700 16           |           |        |       | 2 630 19             |        | 41 15/10/1               |              | 5    | 7 0   | 12700 16 600               |       | 1 250        | 2 630          | 1970 |            |
|      |                        |          | 4 23 | 3 0   | 5600 12 100                | 1 050  | 1 050 | 2 410          | 2340         | 0          | 41 15   | /10/10 07:               | :35:00 | 5   | / 0 | 8800 10            | 000   110 | 0   12 |       | 3 190 19             |        | 41 15/10/1               |              | 5    | 7 0   | 8800 10 000                | 1 100 | 1 250        | 3 190          | 1995 | 715        |
| 41 1 | 4/10/10 2<br>4/10/10 2 |          | 4 23 |       |                            |        | 1 050 | 2 240          | 1580         | 505        |         | /10/10 07:               |        | 5   |     | 9900 17            | 200 107   |        | 750   | 3 165 19             | 15 0   | 41 15/10/1               |              | 5    | 7 0   | 9900 17 200                | 1 075 | 750          |                | 1985 |            |