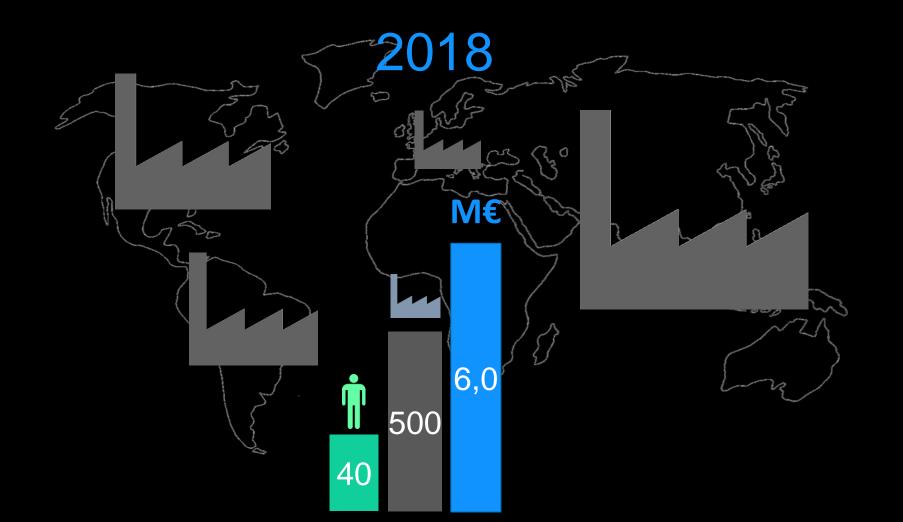

| 4 23 |       |                            |        | 1 050 | 2 240          | 1580         | 505        |         | /10/10 07:               |        | 5   |     | 9900 17            | 200 107   |        | 750   | 3 165 19             | 15 0   | 41 15/10/1               |              | 5    | 7 0   | 9900 17 200                | 1 075 | 750          |                | 1985 |            |





data





energy manager





































### industry



generalists





CONCOURS ÉNERGIE INTELLIGENTE 2013

ENERGIENCY

Lauréat Prix de l'innovation au service de la relation client





















TROPHÉES

DE LA TRANSITION
ÉNERGÉTIQUE
2015













## COO sébastien duburque

BNP PARIBAS

#### **Erwan Daubert**



CEO

Arnaud Legrand

AgroParisTech





# meters







data driven energy intelligence for industry