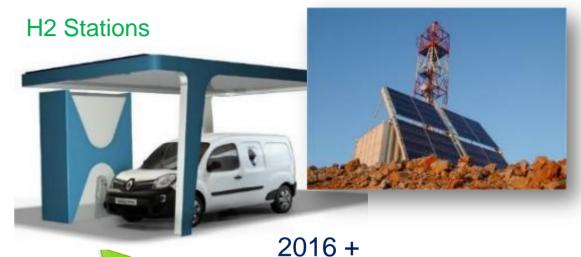

# H<sub>2</sub> distribution infrastructure

### **Telecom Universe**

657 000 off-grid BTS (Base Transmission Station) **400 000 new** installations by 2020 94% powered by **Diesel Generators Very High OPEX Fuel logistics** Vandalism: fuel theif... Emissions: CO2, noise, smokes...