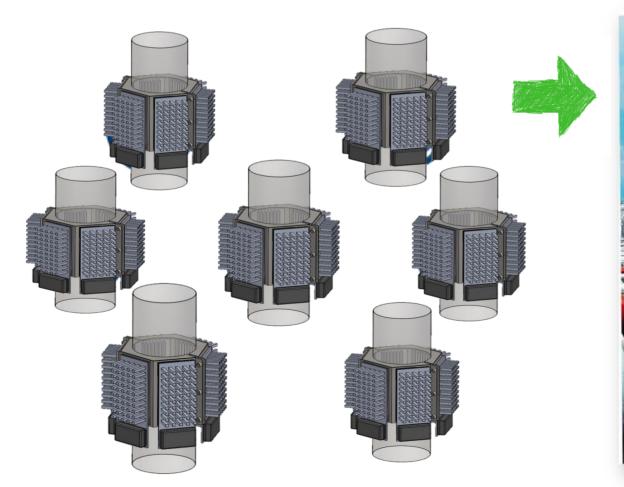

# **Application**

- ☐ WHRU from heat pipe / chimney generating **50-500 Watts.**
- Reduction up to 60% temperature emissions.
- ☐ Wireless Real Time monitoring system using FI-WARE BIG DATA Tech.

### **Competitors' differentiation**

- Patented scalable technology.
- ☐ Any Sensor anywhere.
- ☐ Complete pipe surface adaptation.

Wireless sensor