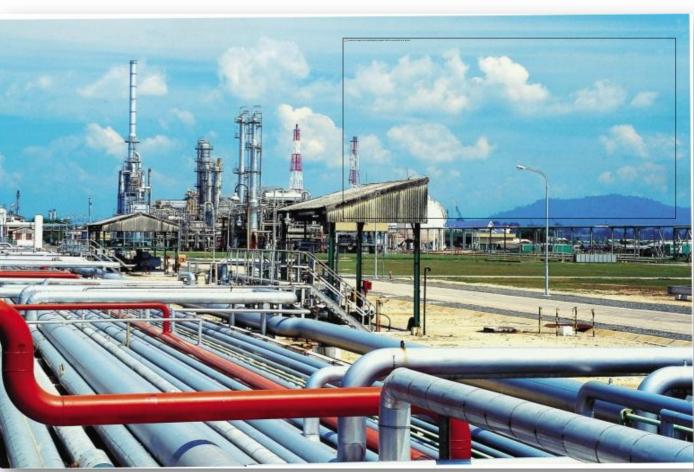

# **Application**

- ☐ WHRU from heat pipe / chimney generating **50-500 Watts.**
- Reduction up to 60% temperature emissions.
- ☐ Wireless Real Time monitoring system using FI-WARE BIG DATA Tech.

#### First early adopters

- ☐ Big Industry (chemical, automotive, aluminum, cement, boilers, gas).
- ☐ Low power generators for sensing-
- ☐ Solar.